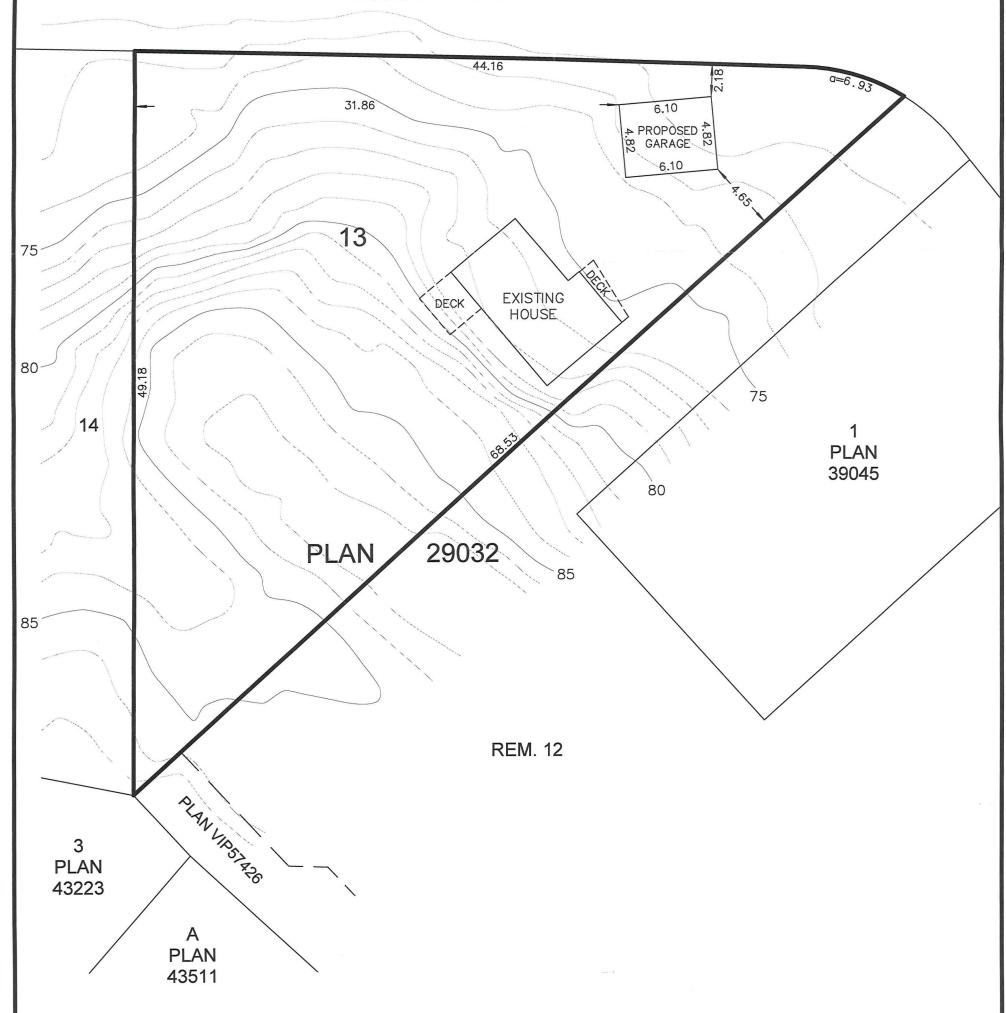

## SKETCH PLAN

TEL: 250 - 758 - 4631 FAX: 250 - 758 - 4660 NANAIMO - VICTORIA - PARKSVILLE

File: 87802

Civic: 3160 Robin Hood Drive, Nanaimo, B.C.

Legal: Lot 13, Section 9, Wellington District, Plan 29032.

Dimensions are in metres and are derived from Plan 29032.

This sketch does not constitute a redefinition of the legal boundaries hereon described and is not to be used in any matter which would assume same.

Subject to charges, legal notations, and interests shown on: Title No. EX125373 (P.I.D. 000-134-881)

Scale 1:250

20 15 10 2.5 5

Contours have been derived from City of Nanaimo mapping. Contour metre = 1 metre.